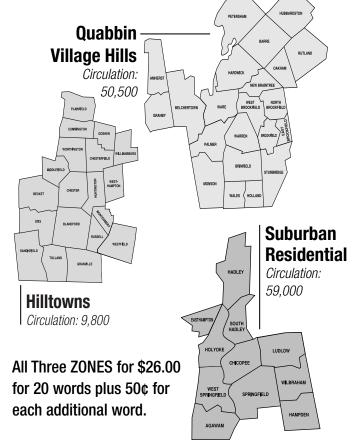

# **GREAT VALUE!**

ALL 3 ZONES NOW FOR THE PRICE OF ONE!

**OUR CLASSIFIEDS REACH 50 COMMUNITIES EVERY WEEK!** 