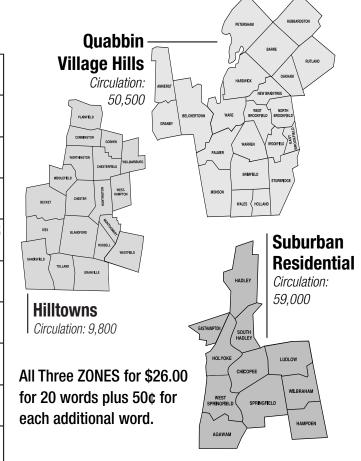

ALL 3 ZONES NOW FOR THE PRICE OF ONE!

OUR CLASSIFIEDS REACH 50 COMMUNITIES EVERY WEEK!